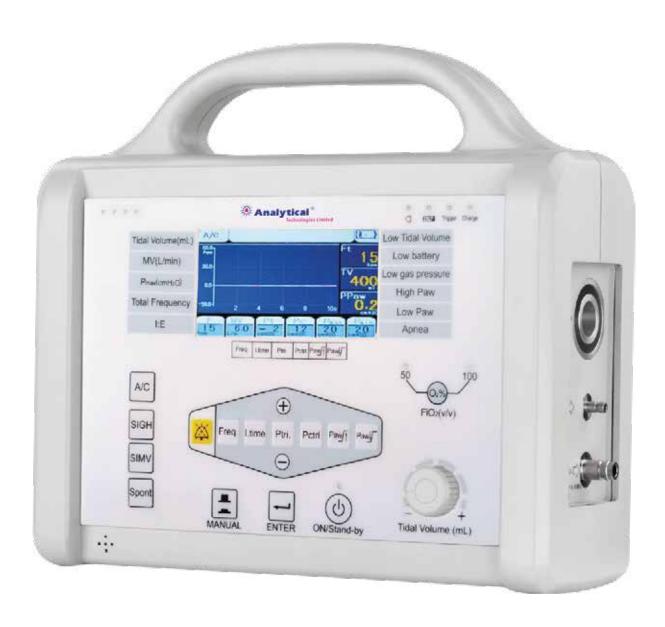

# PTV-3031A

Portable transport Ventilator

EPCC / PRODUCTS / APPLICATION / SOFTWARE / ACCESSORIES / CONSUMABLES / SERVICES

# **Analytical Technologies Limited**

An ISO 9001 Certified Company

www.analyticalgroup.net

- Multiple ventilation modes
- Manual button used during CPR
- LCD display
- Multiple visual and audible alarms
- Compact, portable, lightweight, durable design
- Electro-pneumatically controlled, time/pressure switched and micro-processor monitored.

### **Monitoring Parameters:**

- Tidal volume
- Peak airway pressure
- Minute ventilation volume
- Total ventilation frequency
- Airway pressure wavwform
- I:E ratio
- Battery level

#### **Alarm Parameters:**

- Apnea
- Airway pressure upper limit
- Airway pressure lower limit
- Low tidal volume
- Low battery
- Low gas pressure

# >> Technial Data

| Breathing Mode         | A/C A/C+SIGH SIMV SPONT MANUA                     |
|------------------------|---------------------------------------------------|
| Tidal Volume           | 30-2400ml                                         |
| Max ventilation volume | ≥18L/min                                          |
| Oxygen COncentration   | 50%, 100%                                         |
| Frequency              | 2~80bpm                                           |
| Inspiratory time       | 0.2-6s                                            |
| Tidal Volume           | 30-2400ml                                         |
| I:E ratio              | 3:1~1:5                                           |
| Safety Airway Pressure | ≤6kPa                                             |
| Trigger Pressure       | 0 to -20cmH2O                                     |
| SIGH(Deep Breath)      | Once per 100 breath cycles,1.5 times tidal volume |
| SIMV frequency         | 1~40bpm                                           |
| Power                  | AC 110~240V,50/60Hz                               |
| Battery                | Lithium reachargeable battery, 14.8v, 2200mAh     |
| Demension              | 266 x 244 x 100 (mm)                              |
| Weight                 | 2.5 kg                                            |