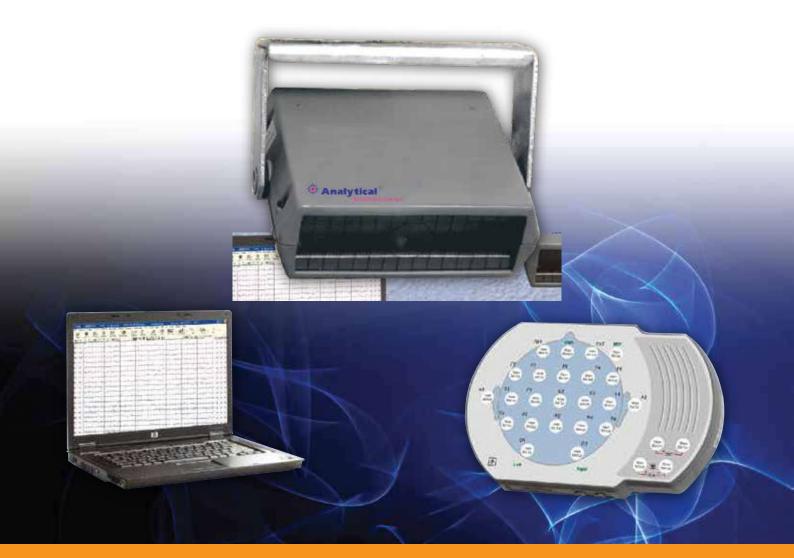

# **Analytical Technologies Limited**

An ISO 9001 Certified Company

www.analyticalgroup.net

- Most user-friendly tool bar
- Facility of deleting Events and Comments
- Online/offline reformatting of Gain, Filter Sweep speed
- EEG Flash with high intensity white LED's with built in rechargeable Li-ion battery.
- Highly Advanced Database management with different searching options
- Facility of editing and marking events and comments Online/Offline
- Operates with PC USB Power.

## >> Specifications:

| No. of Input Channels     | 24                                                    |
|---------------------------|-------------------------------------------------------|
| No. of display Channels   | 24                                                    |
| Frequency Band Range      | 0.1 to 100Hz                                          |
| Input Impedance           | >10M                                                  |
| Noise                     | <1µ V P-P                                             |
| Input Range               | <u>+</u> 8mV                                          |
| CMRR                      | >95 dB                                                |
| Sampling Rate             | 1024 Hz at ADC, 256 Hz for internal storage           |
| A/D Conversion            | 16 bit                                                |
| Impedance Measurement     | Automatic, Built-in Yes                               |
| High Cut Filter (digital) | 0.5 100 Hz                                            |
| Low Cut Filter (digital)  | 0.1-7 Hz                                              |
| Notch Filter (digital)    | 50/60 Hz                                              |
| Power Supply              | USB Power (with built in rechargeable Li-ion Battery) |
| Photo Stimulator          | High intensity white LEDs                             |
| Flash Rate                | 1-60 Hz                                               |